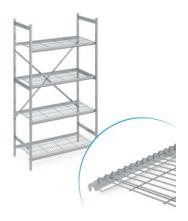

## **Stationary shelving set norm 5 with wire shelf**

P/N: N5DR14003001400 | A-GS/N35 0900/510

## **Technical data**

Similar to illustration, technical modifications reserved. Without decoration.

Modular dimension:150 mmMax. bay load250Carbon footprint (TM65 Basic Report)50 kgCOIleWeight:24 kgWidth:1400 mmDepth:300 mmHeight:1400 mm