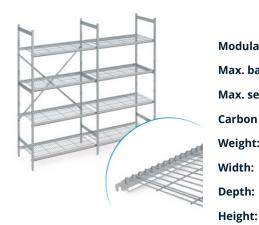

## **Technical data**

Similar to illustration, technical modifications reserved. Without decoration.

Modular dimension:150 mmMax. bay load150Max. section load600Carbon footprint (TM65 Basic Report)331 kgCOIleWeight:33 kgWidth:1775 mmDepth:300 mmHeight:1600 mm

The stationary shelving is designed for storage and to optimise space utilisation. The shelving has a high load capacity and is suitable for continuous use at ambient temperatures ranging from  $-40^{\circ}$ C to  $+60^{\circ}$ C. The wire shelf of the shelving norm 5 provides a well-ventilated, stable and hygienic storage surface. The set contains 4 shelves per shelf section.