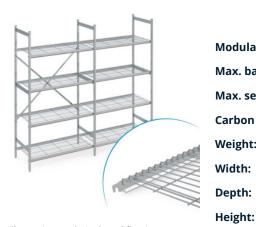

## Stationary shelving set norm 5 with wire shelf

P/N: N5DR20003001600 | RS-N5-DR/2000×300×1600

## **Technical data**

Similar to illustration, technical modifications reserved. Without decoration.

Modular dimension:150 mmMax. bay load150Max. section load600Carbon footprint (TM65 Basic Report)355 kgCOlleWeight:35 kgWidth:1975 mmDepth:300 mmHeight:1600 mm

The stationary shelving is designed for storage and to optimise space utilisation. The shelving has a high load capacity and is suitable for continuous use at ambient temperatures ranging from  $-40^{\circ}$ C to  $+60^{\circ}$ C. The wire shelf of the shelving norm 5 provides a well-ventilated, stable and hygienic storage surface. The set contains 4 shelves per shelf section.