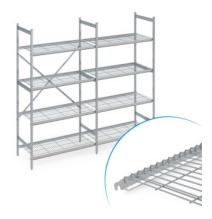

## Stationary shelving set norm 5 with wire shelf

P/N: N5DR20005002000 | A-GS/N20 0900/400

## **Technical data**

Similar to illustration, technical modifications reserved. Without decoration.

Modular dimension:150 mmMax. bay load150Carbon footprint (TM65 Basic Report)50 kgCOIleWeight:46 kgWidth:1975 mmDepth:500 mmHeight:2000 mm

Solid shelf, aluminium, made of 0.06" (1.5 mm) thick steel sheet, folded and rebated inwards by 1.6" (40 mm) at the long side and folded by 1.1" (28 mm) at the face side. Additional U-shaped profile as reinforcement strut on the underside with 47-59" (1200-1500 mm) long shelves at a depth of 19.7" and 23.6" (500 and 600 mm).