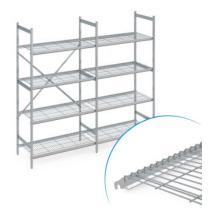

## Stationary shelving set norm 5 with wire shelf

P/N: N5DR20005002000 | A-GS/N20 0900/400

## **Technical data**

Similar to illustration, technical modifications reserved. Without decoration.

Modular dimension:150 mmMax. bay load150Carbon footprint (TM65 Basic Report)50 kgCOIleWeight:46 kgWidth:1975 mmDepth:500 mmHeight:2000 mm