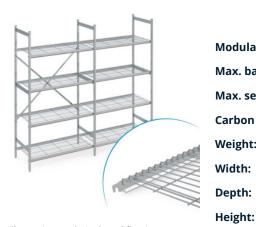

## Stationary shelving set norm 5 with wire shelf

P/N: N5DR21005001600 | RS-N5-DR/2100×500×1600

## **Technical data**

Similar to illustration, technical modifications reserved. Without decoration.

Modular dimension:150 mmMax. bay load150Max. section load600Carbon footprint (TM65 Basic Report)444 kgCOIleWeight:44 kgWidth:2075 mmDepth:500 mmHeight:1600 mm

The stationary shelving is designed for storage and to optimise space utilisation. The shelving has a high load capacity and is suitable for continuous use at ambient temperatures ranging from  $-40^{\circ}$ C to  $+60^{\circ}$ C. The wire shelf of the shelving norm 5 provides a well-ventilated, stable and hygienic storage surface. The set contains 4 shelves per shelf section.

The Hupfer Norm 5 stationary shelving offers a clearly arranged and easily accessible storage solution for organised logistics. The modular design allows for a needs-specific layout for a wide variety of spatial and temperature conditions, thereby ensuring the most efficient use of space. Uneven floors and temperatures from -40°C up to +60°C are no problem, even on a permanent basis. The shelving is easy to assemble and can be extended at any time in a straight line or even around corners and is easily adapted to changes in everyday logistics. The wire shelf, which can be hooked in effortlessly, is made from high-quality stainless steel and provides a ventilated, stable and easy-to-clean storage surface while also offering high load-bearing capacities. The materials used are sustainable, 100% recyclable, and so valuable that Hupfer guarantees that it will buy back all of your shelving at the end of its useful life.