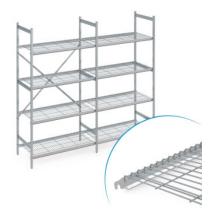

## **Stationary shelving set norm 5 with wire shelf**

P/N: N5DR23004001200 | BGN 1/1-100 PK

## **Technical data**

Similar to illustration, technical modifications reserved. Without decoration.

Modular dimension:150 mmCarbon footprint (TM65 Basic Report)406 kgCOlleWeight:40 kgWidth:2275 mmDepth:400 mmHeight:1200 mm