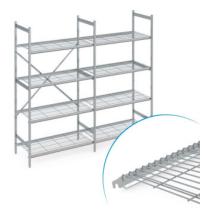

## **Stationary shelving set norm 5 with wire shelf**

P/N: N5DR26005001200 | BGN 1/1-150 PK

## Technical data

Similar to illustration, technical modifications reserved. Without decoration.

Modular dimension:150 mmCarbon footprint (TM65 Basic Report)505 kgCOlleWeight:50 kgWidth:2575 mmDepth:500 mmHeight:1200 mm