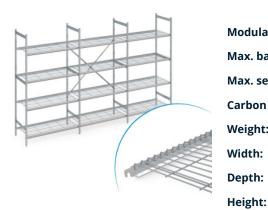

## Stationary shelving set norm 5 with wire shelf

P/N: N5DR31005002000 | RS-N5-DR/3100×500×2000

## **Technical data**

Similar to illustration, technical modifications reserved. Without decoration.

Modular dimension:150 mmMax. bay load150Max. section load600Carbon footprint (TM65 Basic Report)666 kgCOlleWeight:68 kgWidth:3050 mmDepth:500 mm