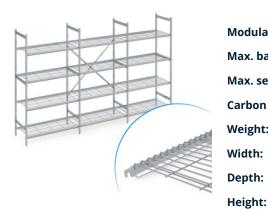

## Stationary shelving set norm 5 with wire shelf

P/N: N5DR32004001600 | RS-N5-DR/3200×400×1600

## **Technical data**

Similar to illustration, technical modifications reserved. Without decoration.

Modular dimension:150 mmMax. bay load150Max. section load600Carbon footprint (TM65 Basic Report)622 kgCOIleWeight:61 kgWidth:3125 mmDepth:400 mm