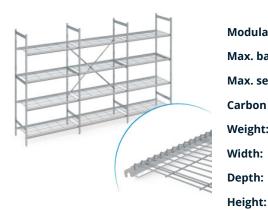

## Stationary shelving set norm 5 with wire shelf

P/N: N5DR35004001600 | RS-N5-DR/3500×400×1600

## **Technical data**

Similar to illustration, technical modifications reserved. Without decoration.

Modular dimension:150 mmMax. bay load150Max. section load600Carbon footprint (TM65 Basic Report)618 kgCOlleWeight:61 kgWidth:3450 mmDepth:400 mm