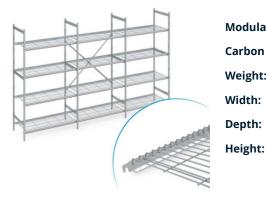

## **Technical data**

Similar to illustration, technical modifications reserved. Without decoration.

Modular dimension:150 mmCarbon footprint (TM65 Basic Report)632 kgCOlleWeight:63 kgWidth:3550 mmDepth:400 mm