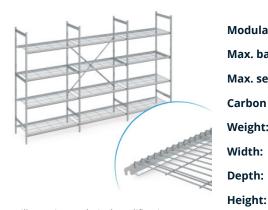

## Stationary shelving set norm 5 with wire shelf

P/N: N5DR47005001600 | RS-N5-DR/4700×500×1600

## **Technical data**

Similar to illustration, technical modifications reserved. Without decoration.

Modular dimension:150 mmMax. bay load150Max. section load600Carbon footprint (TM65 Basic Report)927 kgCOIleWeight:92 kgWidth:4625 mmDepth:500 mm

The stationary shelving is designed for storage and to optimise space utilisation. The shelving has a high load capacity and is suitable for continuous use at ambient temperatures ranging from -40°C to +60°C. The wire shelf of the shelving norm 5 provides a well-ventilated, stable and hygienic storage surface. The set contains 4 shelves per shelf section.