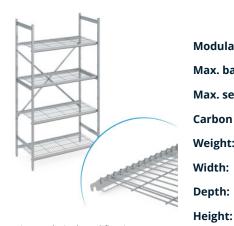

## Stationary shelving set norm 5 with wire shelf

P/N: N5DR6003001400 | RS-N5-DR/600×300×1400

## **Technical data**

Similar to illustration, technical modifications reserved. Without decoration.

Modular dimension:150 mmMax. bay load150Max. section load600Carbon footprint (TM65 Basic Report)146 kgCOIleWeight:14 kgWidth:600 mmDepth:300 mm

The stationary shelving is designed for storage and to optimise space utilisation. The shelving has a high load capacity and is suitable for continuous use at ambient temperatures ranging from -40°C to +60°C. The wire shelf of the shelving norm 5 provides a well-ventilated, stable and hygienic storage surface. The set contains 4 shelves per shelf section.