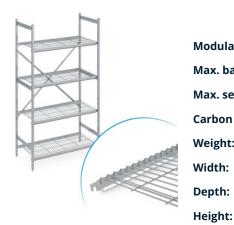

## Stationary shelving set norm 5 with wire shelf

P/N: N5DR6006001800 | RS-N5-DR/600×600×1800

## **Technical data**

Similar to illustration, technical modifications reserved. Without decoration.

Modular dimension:150 mmMax. bay load150Max. section load600Carbon footprint (TM65 Basic Report)202 kgCOIleWeight:21 kgWidth:600 mmDepth:600 mm

The stationary shelving is designed for storage and to optimise space utilisation. The shelving has a high load capacity and is suitable for continuous use at ambient temperatures ranging from -40°C to +60°C. The wire shelf of the shelving norm 5 provides a well-ventilated, stable and hygienic storage surface. The set contains 4 shelves per shelf section.