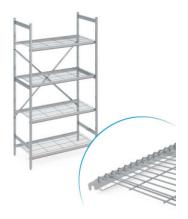

## Stationary shelving set norm 5 with wire shelf

P/N: N5DR8003001400 | A-GS/N20 1000/300

## **Technical data**

Similar to illustration, technical modifications reserved. Without decoration.

Modular dimension:150 mmMax. bay load150Carbon footprint (TM65 Basic Report)46 kgCOIleWeight:17 kgWidth:800 mmDepth:300 mmHeight:1400 mm