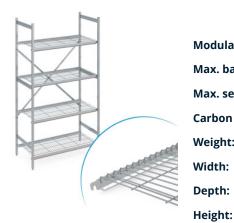

## Stationary shelving set norm 5 with wire shelf

P/N: N5DR9003001400 | RS-N5-DR/900×300×1400

## **Technical data**

Similar to illustration, technical modifications reserved. Without decoration.

Modular dimension: 150 mm

Max. bay load 150

Max. section load 600

Carbon footprint (TM65 Basic Report) 183 kgCOlle

Weight: 18 kg

Width: 900 mm

Depth: 300 mm

Height: 1400 mm

The stationary shelving is designed for storage and to optimise space utilisation. The shelving has a high load capacity and is suitable for continuous use at ambient temperatures ranging from -40°C to +60°C. The wire shelf of the shelving norm 5 provides a well-ventilated, stable and hygienic storage surface. The set contains 4 shelves per shelf section.