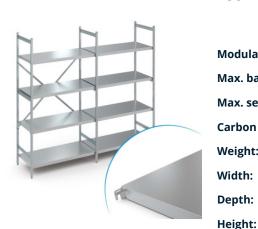

## Stationary shelving set norm 5 with solid shelf

P/N: N5GS16005001800 | RS-N5-GS/1600×500×1800

Similar to illustration, technical modifications reserved. Without decoration.

section.

## **Technical data**

Modular dimension:150 mmMax. bay load150Max. section load600Carbon footprint (TM65 Basic Report)392 kgCOlleWeight:40 kgWidth:1575 mmDepth:500 mm

The stationary shelving is designed for storage and to optimise space utilisation. The shelving has a high load capacity and is suitable for continuous use at ambient temperatures ranging from -40 $^{\circ}$ C to +60 $^{\circ}$ C. The solid shelf of the shelving norm 5 provides a stable and hygienic storage surface. The set contains 4 shelves per shelf

The solid shelf, which can be hooked in effortlessly, is made from high-quality stainless steel and provides a stable and easy-to-clean storage surface while also offering high load-bearing capacities.

## Stationary shelving set norm 5 with solid shelf

P/N: N5GS16005001800 | RS-N5-GS/1600×500×1800

- high-quality stainless steel workmanship enables easy cleaning and perfect hygiene
- modular system allows for any design and extension and ensures the most efficient use of space
- valuable materials ensure sustainability and value retention
- robust construction guarantees high stability and high load-bearing capacity
- modular system ensures easy handling from assembly to cleaning with little effort