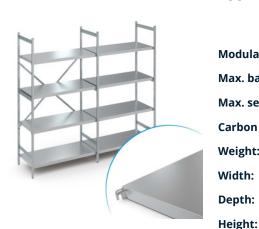

## **Stationary shelving set norm 5 with solid shelf**

P/N: N5GS21005001800 | RS-N5-GS/2100×500×1800

Similar to illustration, technical modifications reserved. Without decoration.

## **Technical data**

Modular dimension:150 mmMax. bay load150Max. section load600Carbon footprint (TM65 Basic Report)479 kgCOIleWeight:49 kgWidth:2075 mmDepth:500 mm

The stationary shelving is designed for storage and to optimise space utilisation. The shelving has a high load capacity and is suitable for continuous use at ambient temperatures ranging from -40°C to +60°C. The solid shelf of the shelving norm 5 provides a stable and hygienic storage surface. The set contains 4 shelves per shelf section.

The solid shelf, which can be hooked in effortlessly, is made from high-quality stainless steel and provides a stable and easy-to-clean storage surface while also offering high load-bearing capacities.

## Stationary shelving set norm 5 with solid shelf

P/N: N5GS21005001800 | RS-N5-GS/2100×500×1800

- high-quality stainless steel workmanship enables easy cleaning and perfect hygiene
- modular system allows for any design and extension and ensures the most efficient use of space
- valuable materials ensure sustainability and value retention
- robust construction guarantees high stability and high load-bearing capacity
- modular system ensures easy handling from assembly to cleaning with little effort