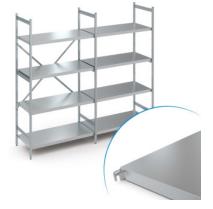

Solid shelf, aluminium, made of 0.06" (1.5 mm) thick steel sheet, folded and rebated inwards by 1.6" (40 mm) at the long side and folded by 1.1" (28 mm) at the face side. Additional U-shaped profile as reinforcement strut on the underside with 47-59" (1200-1500 mm) long shelves at a depth of 19.7" and 23.6" (500 and 600 mm).

- solid shelf ensures safe, hygienic storage and clear access at all times
- high-quality stainless steel workmanship enables easy cleaning and perfect hygiene
- modular system allows for any design and extension and ensures the most efficient use of space
- valuable materials ensure sustainability and value retention
- robust construction guarantees high stability and high load-bearing capacity
- modular system ensures easy handling from assembly to cleaning with little effort