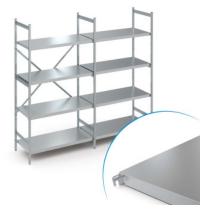

## **Stationary shelving set norm 5 with solid shelf**

P/N: N5GS28004001600 | A-AR/N20 1000/600

## **Technical data**

Similar to illustration, technical modifications reserved. Without decoration.

Modular dimension:150 mmMax. bay load200Carbon footprint (TM65 Basic Report)79 kgCOIleWeight:51 kgWidth:2775 mmDepth:400 mmHeight:1600 mm

Slatted shelf made of aluminium long rails with jointless press-fitted rectangular tubes running crosswise,  $0.8 \times 0.28$ " (20 × 7 mm), at distances of 1. 2" (30 mm).

Time and date of the request: 27.07.2025, 09:53:37