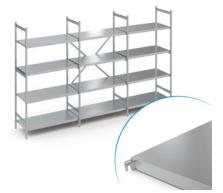

*Similar to illustration, technical modifications reserved. Without decoration.* 

Wall shelf bracket as a centre bracket for holding pipe shelves, suitable for flexible, height-adjustable mounting in the adjustable rails.

Bracket with recesses for four for pipe shelves made from high-quality stainless steel in hygienic design, angled from one piece and cleanly deburred.

Time and date of the request:All information / dimensions are approximate, technical changes reserved. © Hupfer14.09.2025, 19:36:23