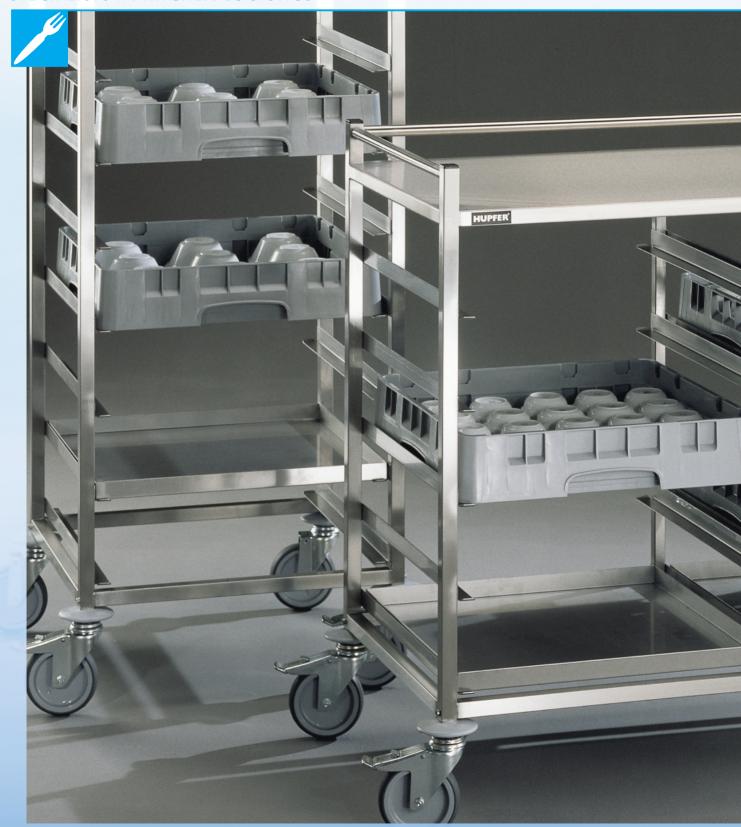

### SPECIALISTS IN KITCHEN LOGISTICS

**BASKET TRANSPORT TROLLEYS** 

The basket transport trolleys KTW 1/5 and KTW 2/10 (low versions) are equipped with a railing on three sides which can also be used as a handle when pushing the trolley.

### Basket transport trolley KTW 2/10

The work surface is lined with a sound-insulating material.

With the HUPFER® basket transport trolley you can organise your operations more economically and more efficiently. Especially developed to accommodate and transport standard commercial crockery baskets (500 x 500 or 508 x 508), with our basket transport trolleys we offer you products which are carefully thought-out and meet the many requirements of hectic everyday operations. Regardless of whether you need to transport dirty crockery, clean crockery, glasses, cutlery or food in baskets - the HUPFER® basket transport trolleys help you to manage these important logistical tasks.

The appliances are made from 1.4301 grade 18/10 stainless steel and are equipped with 4 castors,  $\varnothing$  125 mm, of which 2 are lockable. The L-shaped shelf rails are welded to the frame - so the appliances can be simply and easily cleaned therefore meeting the high hygiene requirements in your business. Drip trays made from stainless steel which are available as accessories can be fitted with the baskets into the basket transport trolley. All models are provided as standard with deflector rollers. The manufacturing quality meets the high standard expected of HUPFER®.