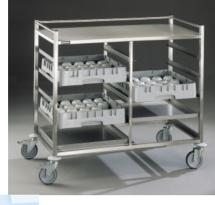

### Basket transport trolley KTW 2/10

The work surface is lined with a sound-insulating material.

With the HUPFER® basket transport trolley you can organise your operations more economically and more efficiently. Especially developed to accommodate and transport standard commercial crockery baskets (500 x 500 or 508 x 508), with our basket transport trolleys we offer you products which are carefully thought-out and meet the many requirements of hectic everyday operations. Regardless of whether you need to transport dirty crockery, clean crockery, glasses, cutlery or food in baskets - the HUPFER® basket transport trolleys help you to manage these important logistical tasks.

| Model    | Capacity                | External dimension |
|----------|-------------------------|--------------------|
|          |                         | WxDxHmm            |
| KTW 1/5  | 5 crockery baskets      | 643 x 635 x 1015   |
| KTW 2/10 | 2 x 5 crockery baskets  | 1181 x 635 x 1015  |
| KTW 1/10 | 10 crockery baskets     | 643 x 635 x 1650   |
| KTW 2/20 | 2 x 10 crockery baskets | 1181 x 635 x 1650  |