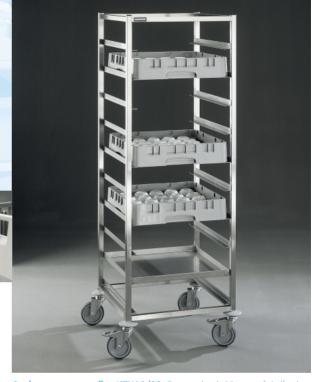

We are the specialists in kitchen logistics. With us you have your process chain under control!

Basket transport trolley KTW 1/10 Equipped with 10 pairs of shelf rails, provided with transport lock on both sides, so that everything stays where it belongs. The basket transport trolley (KTW 2/20) can also be supplied in the high version with two sets of 10 pairs of shelf rails and transport lock.

| Model    | Capacity                | External dimension |
|----------|-------------------------|--------------------|
|          |                         | WxDxHmm            |
| KTW 1/5  | 5 crockery baskets      | 643 x 635 x 1015   |
| KTW 2/10 | 2 x 5 crockery baskets  | 1181 x 635 x 1015  |
| KTW 1/10 | 10 crockery baskets     | 643 x 635 x 1650   |
| KTW 2/20 | 2 x 10 crockery baskets | 1181 x 635 x 1650  |