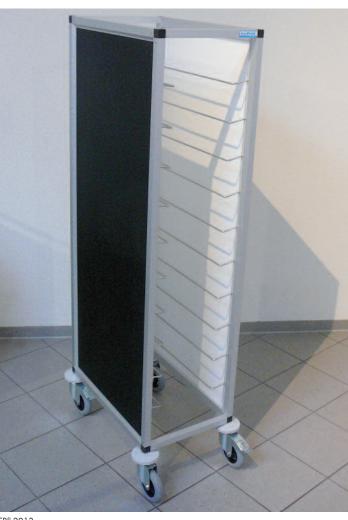

## Aluminium tray clearing trolleys - TAWALU - New option of side walls covered in blackboard paint.

<u>New</u> Sidewalls covered in blackboard paint to write your message

All details /dimensions are approximate. We reserve the right to make technical changes. © HUPFER® 2013.

HUPFER® Metallwerke GmbH & Co. KG

Dieselstrasse 20 · D-48653 Coesteld · Postfach 1463 · D-48634 Coesteld · Tel.:+49 (0)25 41/805-0 · Fax:+49 (0)25 41/805-379 · info@hupfer.de · www.hupfer.de

Is there anything you wish to tell your guests as they return their food trays? If so, the side walls of the TAWALU aluminium tray clearing trolleys from HUPFER<sup>®</sup> can be covered in blackboard paint. In much the same way as a school blackboard, you can write on these sidewalls using chalk. Anything that has been written on this surface can be altered very quickly at any time.

This option is available on all of the more than 200 different HUPFER®TAWALU models for GN, EN, universal and trapezoidal trays with different holding capacities.

Of course, this design alternative still includes the usual equipment options such as e.g. handles, rear wall or clear acrylic doors.