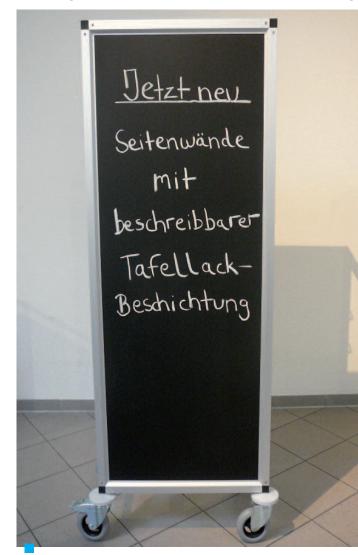

## Aluminium tray clearing trolleys - TAWALU - New option of side walls covered in blackboard paint.

<u>New</u> Sidewalls covered in blackboard paint to write your message

All details /dimensions are approximate. We reserve the right to make technical changes. © HUPFER® 2013.

HUPFER® Metallwerke GmbH & Co. KG

Dieselstrasse 20 · D-48653 Coesteld · Postfach 1463 · D-48634 Coesteld · Tel.:+49 (0)25 41/805-0 · Fax:+49 (0)25 41/805-379 · info@hupfer.de · www.hupfer.de

Is there anything you wish to tell your guests as they return their food trays? If so, the side walls of the TAWALU aluminium tray clearing trolleys from HUPFER<sup>®</sup> can be covered in blackboard paint. In much the same way as a school blackboard, you can write on these sidewalls using chalk. Anything that has been written on this surface can be altered very quickly at any time.