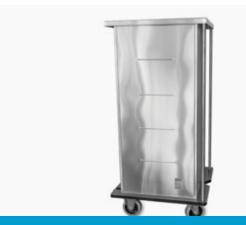

# IT'S ALL ABOUT THE DETAILS

As a specialist in sterile goods logistics, we at Hupfer work to optimise your process chain to the maximum. With the new transport cart made for endoscopes, we guarantee the usual process quality for endoscopes and, of course, have the details in mind.

- Reliable protection of your valuable endoscopes thanks to closed design.
- **High stability and durability** thanks to complete stainless steel construction.
- Safe storage due to self-engaging door with sturdy stainless steel hinges, 2-point locking system, transport latch and sealing option in the upper door area
- Optimum dust protection for the sterile goods due to stop bar, cart profiling and hygienic lip seals.
- Effective protection of cart and walls due to dimensionally stable chassis and circumferential bumpers
- Effortless transport thanks to two swivel castors (including locks) and two fixed castors with stainless steel housing (diameter 160 mm each)