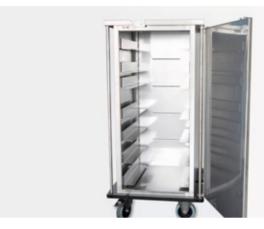

# Product code 7506480

 $5 \times L$ -shape profile rail or  $4 \times solid$  shelf

Pitch: 61.5 mm

Insert dimension: 535 × 650 mm

- suitable e.g. for: 530 × 430 × 120 mm 520 × 520 × 100 mm

650 × 530 × 200 mm

# Product code 7506303

10× L-shape profile rail or 7× solid shelf

Pitch: 61.5 mm Insert dimension: 535 × 650 mm

- suitable e.g. for: 530 × 430 × 120 mm 520 × 520 × 100 mm

650 × 530 × 200 mm