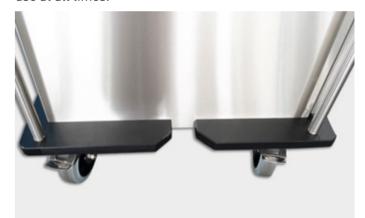

### SMOOTH THE PATH

Two swivel castors with locks and two fixed castors (160 mm diameter) in stainless steel housing provide the right propulsion.

## **ROBUST**

The circumferential bumper protects both the cart and on-site walls particularly effectively against damage.