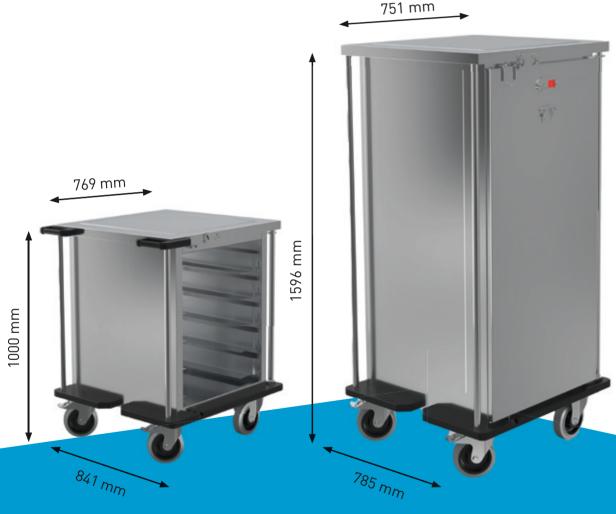

# Product code 7506480

 $5 \times L$ -shape profile rail or  $4 \times solid$  shelf

Pitch: 61.5 mm

Insert dimension: 535 × 650 mm

- suitable e.g. for: 530 × 430 × 120 mm 520 × 520 × 100 mm

650 × 530 × 200 mm

# Product code 7506303

10× L-shape profile rail or 7× solid shelf

Pitch: 61.5 mm Insert dimension: 535 × 650 mm

- suitable e.g. for: 530 × 430 × 120 mm 520 × 520 × 100 mm

650 × 530 × 200 mm