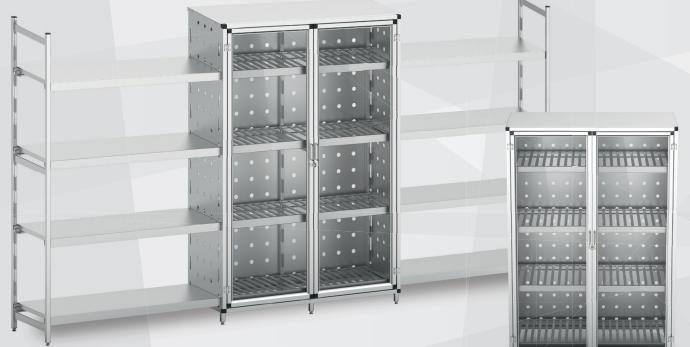

## Secured Shelving

## Secure storage of high quality food items and delicatessens

Our shelving range offers the best storage for any food item – in any storage area.

The Secured Shelving solution complements our shelving program and is compatible with our HUPFER Norm Shelving range.

Full control and additional security for high quality food items and delicatessens. HUPFER Secured Shelving.

Valuable goods are not only protected from unauthorized access, but also stored in order.

With Secured Shelving we create ideal storage conditions for your valuable goods and offer the long missed storage security.

## Advantages and benefits at a glance:

- Lockability guarantees secure storage of valuable goods
- Clarity due to perspex doors
- Flexible usage: Either in combination with other HUPFER Norm shelving solutions or as a standalone unit
- Lightweight and yet extremely solid thanks to high-quality aluminium