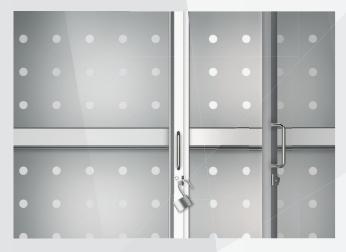

## Advantages and benefits at a glance:

- Lockability guarantees secure storage of valuable goods
- Clarity due to perspex doors
- Flexible usage: Either in combination with other HUPFER Norm shelving solutions or as a standalone unit
- Lightweight and yet extremely solid thanks to high-quality aluminium