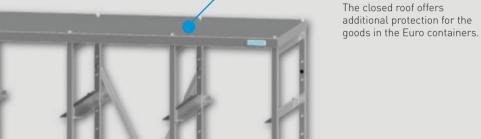

#### Flexibly adjustable

Well protected

For the use of different Euro container heights, the rails are removable and and individually adjustable.