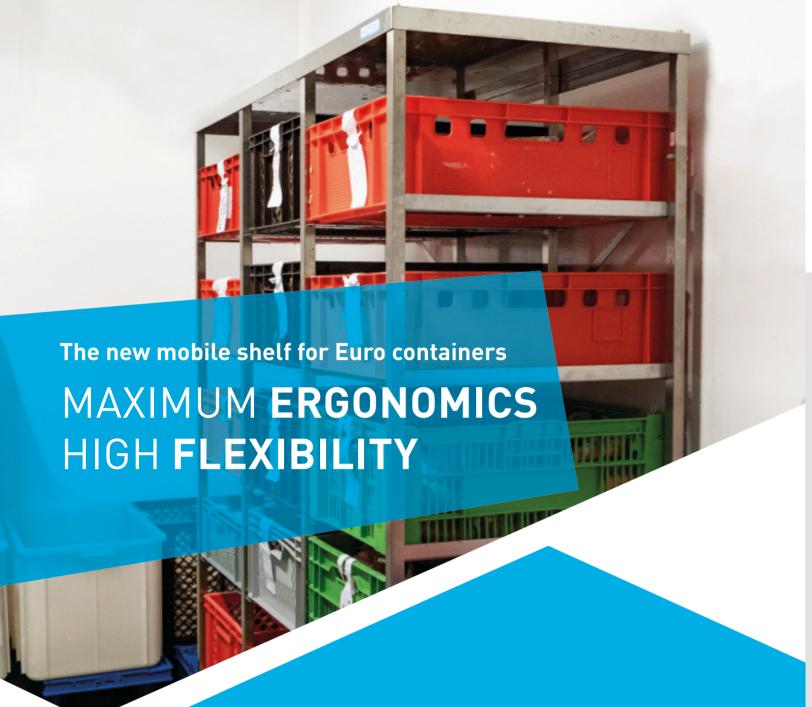

#### Good for the back

Low physical strain through ergonomic working heights at the same time as a good overview of the goods.

The easy manoeuvrability with maximum load is possible on its own without any problems.

#### Flexibly adjustable

Well protected

For the use of different Euro container heights, the rails are removable and and individually adjustable.