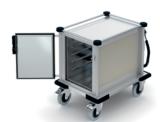

# **Isobox from Hupfer** THE SPACE-COOLING-**HEATING-TRANSPORT-DESIGN-WONDER** The daily requirements in food transport are diverse: Transporting food safely from the kitchen to the guest, both inside and outside the facility, while maintaining temperatures and making a good visual impression. Hupfer has an answer to these

Cooling module - Keeping cold food at a safe temperature

with active cooling or heating

challenges.

The Isobox Mobil Flex. A food transport box that can be easily customised to individual requirements and eliminates any concerns about temperature. With its robust construction, the box is characterised by exceptional resilience and reliability, not to mention its attractive design.

**Hygienic:** Easy to clean, stainless steel beaded

Lockable doors: 270° pivoting doors are securely held open by a magnet.

**230V power:** One socket is sufficient for the Isobox to reliably maintain the selected temperature in stationary operation.