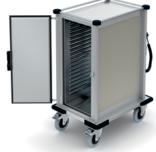

ONE PRODUCT. MANY COMBINATIONS

The Isobox can be used flexibly thanks to heating and cooling modules that can be moved and inserted and precisely adjusted using the digital controller.

- Keep warm: The convection heating heats the interior up to 90 °C in a very short time.
- Keep cold: The cooling module with robust peelling technology cools the interior to +4 °C within a short time.
- Combine: First keep warm, then keep cold, keep warm and cold at the same time, on top of each other or side-by-side, depending on the model and design.
- User-friendly: Intuitive control thanks to user-friendly operating elements.

Cooling module - Keeping cold food at a safe temperature

with active cooling or heating

challenges.

The Isobox Mobil Flex. A food transport box that can be easily customised to individual requirements and eliminates any concerns about temperature. With its robust construction, the box is characterised by exceptional resilience and reliability, not to mention its attractive design.