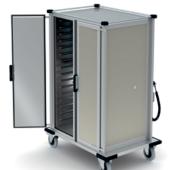

ONE PRODUCT. MANY COMBINATIONS

The Isobox can be used flexibly thanks to heating and cooling modules that can be moved and inserted and precisely adjusted using the digital controller.

- Keep warm: The convection heating heats the interior up to 90 °C in a very short time.
- Keep cold: The cooling module with robust peelling technology cools the interior to +4 °C within a short time.
- Combine: First keep warm, then keep cold, keep warm and cold at the same time, on top of each other or side-by-side, depending on the model and design.
- User-friendly: Intuitive control thanks to user-friendly operating elements.

**Hygienic:** Easy to clean, stainless steel beaded

Lockable doors: 270° pivoting doors are securely held open by a magnet.

**230V power:** One socket is sufficient for the Isobox to reliably maintain the selected temperature in stationary operation.