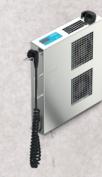

ONE PRODUCT. MANY COMBINATIONS

The Isobox can be used flexibly thanks to heating and cooling modules that can be moved and inserted and precisely adjusted using the digital controller.

- Keep warm: The convection heating heats the interior up to 90 °C in a very short time.
- Keep cold: The cooling module with robust peelling technology cools the interior to +4 °C within a short time.
- Combine: First keep warm, then keep cold, keep warm and cold at the same time, on top of each other or side-by-side, depending on the model and design.
- User-friendly: Intuitive control thanks to user-friendly operating elements.

Cooling module - Keeping cold food at a safe temperature

with active cooling or heating

challenges.

The Isobox Mobil Flex. A food transport box that can be easily customised to individual requirements and eliminates any concerns about temperature. With its robust construction, the box is characterised by exceptional resilience and reliability, not to mention its attractive design.