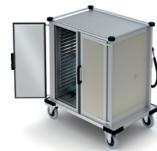

ONE PRODUCT. MANY COMBINATIONS

The Isobox can be used flexibly thanks to heating and cooling modules that can be moved and inserted and precisely adjusted using the digital controller.

- Keep warm: The convection heating heats the interior up to 90 °C in a very short time.
- Keep cold: The cooling module with robust peelling technology cools the interior to +4 °C within a short time.
- Combine: First keep warm, then keep cold, keep warm and cold at the same time, on top of each other or side-by-side, depending on the model and design.
- User-friendly: Intuitive control thanks to user-friendly operating elements.

**Hygienic:** Easy to clean, stainless steel beaded

Lockable doors: 270° pivoting doors are securely held open by a magnet.

**230V power:** One socket is sufficient for the Isobox to reliably maintain the selected temperature in stationary operation.