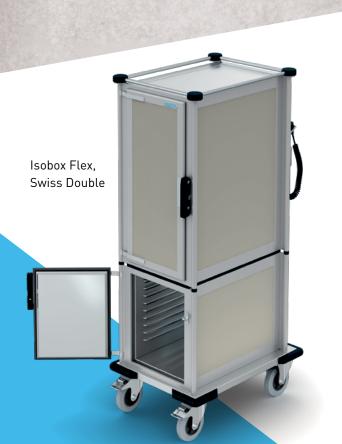

### NEW **MODELS**

Isobox Flex M, Side-by-Side Isobox Flex L, Side-by-Side

Isobox Flex XS, Undercounter

# **Isobox from Hupfer** THE SPACE-COOLING-**HEATING-TRANSPORT-DESIGN-WONDER** The daily requirements in food transport are diverse: Transporting food safely from the kitchen to the guest, both inside and outside the facility, while maintaining temperatures and making a good visual impression. Hupfer has an answer to these

Cooling module - Keeping cold food at a safe temperature

with active cooling or heating

challenges.

The Isobox Mobil Flex. A food transport box that can be easily customised to individual requirements and eliminates any concerns about temperature. With its robust construction, the box is characterised by exceptional resilience and reliability, not to mention its attractive design.