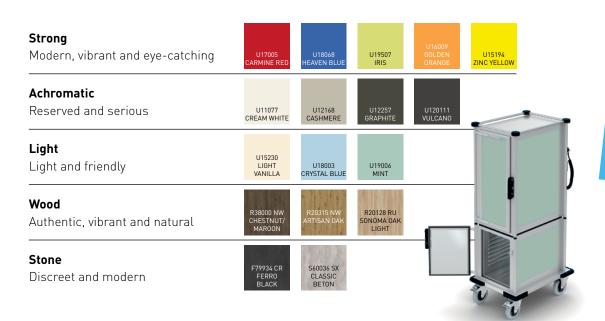

### YOUR ISOBOX IN YOUR FAVOURITE **DESIGN**

Give your Isobox a personal touch. Choose an individual colour from our colour catalogue to create a uniform appearance in your corporate design.

**Further information** can be found here:

### THE ISOBOX IN FIGURES

10<sub>models</sub> 17<sub>colours</sub> 3<sub>modules</sub> up 60<sub>insertions</sub>

Accessories and options such as a gallery or the cold storage plate round off your Isobox.