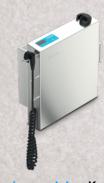

ONE PRODUCT. MANY COMBINATIONS

The Isobox can be used flexibly thanks to heating and cooling modules that can be moved and inserted and precisely adjusted using the digital controller.

- Keep warm: The convection heating heats the interior up to 90 °C in a very short time.
- Keep cold: The cooling module with robust peelling technology cools the interior to +4 °C within a short time.
- Combine: First keep warm, then keep cold, keep warm and cold at the same time, on top of each other or side-by-side, depending on the model and design.
- User-friendly: Intuitive control thanks to user-friendly operating elements.

Cooling module - Keeping cold food at a safe temperature

with active cooling or heating

challenges.

The Isobox Mobil Flex. A food transport box that can be easily customised to individual requirements and eliminates any concerns about temperature. With its robust construction, the box is characterised by exceptional resilience and reliability, not to mention its attractive design.