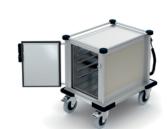

ONE PRODUCT. MANY COMBINATIONS

The Isobox can be used flexibly thanks to heating and cooling modules that can be moved and inserted and precisely adjusted using the digital controller.

- Keep warm: The convection heating heats the interior up to 90 °C in a very short time.
- Keep cold: The cooling module with robust peelling technology cools the interior to +4 °C within a short time.
- Combine: First keep warm, then keep cold, keep warm and cold at the same time, on top of each other or side-by-side, depending on the model and design.
- User-friendly: Intuitive control thanks to user-friendly operating elements.

**Hygienic:** Easy to clean, stainless steel beaded

Lockable doors: 270° pivoting doors are securely held open by a magnet.

**230V power:** One socket is sufficient for the Isobox to reliably maintain the selected temperature in stationary operation.